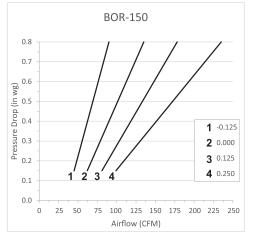

Dimensions (inches)

|         | (11101100)    |       |       |     |       |       |       |
|---------|---------------|-------|-------|-----|-------|-------|-------|
| Model   | Airflow (CFM) | ØD1   | ØD2   | Н   | ØA1   | ØB1   | H1    |
| BOR-100 | 15 - 100      | 3-1/8 | 5-1/2 | 1/2 | 3-7/8 | 5-1/8 | 1-5/8 |
| BOR-125 | 20 - 140      | 4-1/2 | 6-1/2 | 5/8 | 4-3/4 | 6-1/8 | 1-3/4 |
| BOR-150 | 45 - 235      | 5-1/8 | 8     | 5/8 | 6-1/8 | 7-5/8 | 1-3/4 |
| BOR-200 | 85 - 345      | 6-1/4 | 9-1/2 | 5/8 | 7-5/8 | 9-1/4 | 1-3/4 |

The above figure indicates the adjustment screw setting value in inches, (1-4 below).

**BOR** valve

For more information contact us at www.jencofan.com or 1.800.961.7370 for additional submittal drawings.