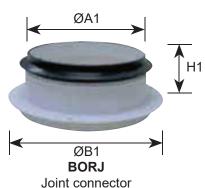

Dimensions (inches)

|         | (11101100)    |       |       |     |       |       |       |
|---------|---------------|-------|-------|-----|-------|-------|-------|
| Model   | Airflow (CFM) | ØD1   | ØD2   | Н   | ØA1   | ØB1   | H1    |
| BOR-100 | 15 - 100      | 3-1/8 | 5-1/2 | 1/2 | 3-7/8 | 5-1/8 | 1-5/8 |
| BOR-125 | 20 - 140      | 4-1/2 | 6-1/2 | 5/8 | 4-3/4 | 6-1/8 | 1-3/4 |
| BOR-150 | 45 - 235      | 5-1/8 | 8     | 5/8 | 6-1/8 | 7-5/8 | 1-3/4 |
| BOR-200 | 85 - 345      | 6-1/4 | 9-1/2 | 5/8 | 7-5/8 | 9-1/4 | 1-3/4 |