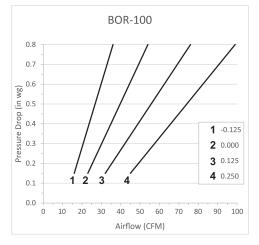

Dimensions (inches)

|         | (11101100)    |       |       |     |       |       |       |
|---------|---------------|-------|-------|-----|-------|-------|-------|
| Model   | Airflow (CFM) | ØD1   | ØD2   | Н   | ØA1   | ØB1   | H1    |
| BOR-100 | 15 - 100      | 3-1/8 | 5-1/2 | 1/2 | 3-7/8 | 5-1/8 | 1-5/8 |
| BOR-125 | 20 - 140      | 4-1/2 | 6-1/2 | 5/8 | 4-3/4 | 6-1/8 | 1-3/4 |
| BOR-150 | 45 - 235      | 5-1/8 | 8     | 5/8 | 6-1/8 | 7-5/8 | 1-3/4 |
| BOR-200 | 85 - 345      | 6-1/4 | 9-1/2 | 5/8 | 7-5/8 | 9-1/4 | 1-3/4 |

The above figure indicates the adjustment screw setting value in inches, (1-4 below).

**BOR** valve

For more information contact us at www.jencofan.com or 1.800.961.7370 for additional submittal drawings.