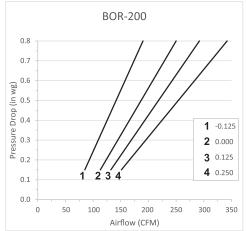

The above figure indicates the adjustment screw setting value in inches, (1-4 below).

**BOR** valve

For more information contact us at www.jencofan.com or 1.800.961.7370 for additional submittal drawings.