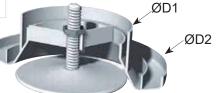

Dimensions (inches)

|         | (11101100)    |       |       |     |       |       |       |
|---------|---------------|-------|-------|-----|-------|-------|-------|
| Model   | Airflow (CFM) | ØD1   | ØD2   | Н   | ØA1   | ØB1   | H1    |
| BOR-100 | 15 - 100      | 3-1/8 | 5-1/2 | 1/2 | 3-7/8 | 5-1/8 | 1-5/8 |
| BOR-125 | 20 - 140      | 4-1/2 | 6-1/2 | 5/8 | 4-3/4 | 6-1/8 | 1-3/4 |
| BOR-150 | 45 - 235      | 5-1/8 | 8     | 5/8 | 6-1/8 | 7-5/8 | 1-3/4 |
| BOR-200 | 85 - 345      | 6-1/4 | 9-1/2 | 5/8 | 7-5/8 | 9-1/4 | 1-3/4 |