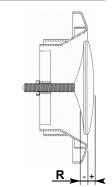

The above figure indicates the adjustment screw setting value in inches, (1-4 below).

**BOR** valve

For more information contact us at www.jencofan.com or 1.800.961.7370 for additional submittal drawings.