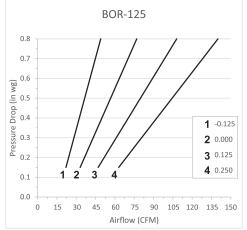

Dimensions (inches)

|         | (11101100)    |       |       |     |       |       |       |
|---------|---------------|-------|-------|-----|-------|-------|-------|
| Model   | Airflow (CFM) | ØD1   | ØD2   | Н   | ØA1   | ØB1   | H1    |
| BOR-100 | 15 - 100      | 3-1/8 | 5-1/2 | 1/2 | 3-7/8 | 5-1/8 | 1-5/8 |
| BOR-125 | 20 - 140      | 4-1/2 | 6-1/2 | 5/8 | 4-3/4 | 6-1/8 | 1-3/4 |
| BOR-150 | 45 - 235      | 5-1/8 | 8     | 5/8 | 6-1/8 | 7-5/8 | 1-3/4 |
| BOR-200 | 85 - 345      | 6-1/4 | 9-1/2 | 5/8 | 7-5/8 | 9-1/4 | 1-3/4 |

The above figure indicates the adjustment screw setting value in inches, (1-4 below).

**BOR** valve

For more information contact us at www.jencofan.com or 1.800.961.7370 for additional submittal drawings.