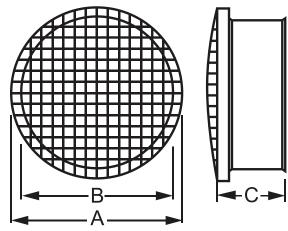

## MRJ TD Metal Mesh Grill

| Madal  | Compatible        | Dimensions (in) |         |        |  |  |
|--------|-------------------|-----------------|---------|--------|--|--|
| Model  | with TD Model:    | Α               | В       | С      |  |  |
| MRJ100 | TD-100 / TD-100X1 | 4-3/4"          | 3-7/8"  | 2-1/2" |  |  |
| MRJ125 | TD-125            | 5-3/4"          | 4-3/4"  | 2-1/2" |  |  |
| MRJ150 | TD-150            | 7-1/4"          | 5-3/4"  | 2-1/2" |  |  |
| MRJ200 | TD-200            | 8-7/8"          | 7-3/4"  | 2-1/2" |  |  |
| MRJ250 | TD-250            | 11-1/8"         | 9-3/4"  | 2-1/2" |  |  |
| MRJ315 | TD-315            | 13-5/8"         | 12-1/4" | 2-1/2" |  |  |

## Notes:

- Compatible with TD Fan inlet or outlet
- Sheet steel with epoxy polyester coating,

color: eggshell white

| ACCESSORY ITEMS | 1 | 2 | 3 | 4 | 5 | ACCESSORY ITEMS | 1 | 2 | 3 | 4 | 5 |
|-----------------|---|---|---|---|---|-----------------|---|---|---|---|---|
|                 |   |   |   |   |   |                 |   |   |   |   |   |
|                 |   |   |   |   |   |                 |   |   |   |   |   |
|                 |   |   |   |   |   |                 |   |   |   |   |   |
|                 |   |   |   |   |   |                 |   |   |   |   |   |