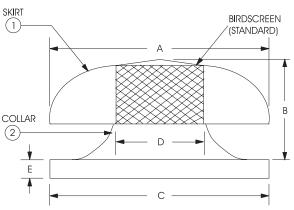

Note: Optional factory prefabricated curbs available to fit all sizes of units listed.

| Model | Throat<br>Area<br>sq. ft. |        | Dim    | ensions | (in.)  |   | Material Gauge |       | Estimated | Nominal     |  |  |
|-------|---------------------------|--------|--------|---------|--------|---|----------------|-------|-----------|-------------|--|--|
| No.   |                           | Α      | В      | С       | D      | Е | 1              | 2     | Weight    | Damper Size |  |  |
| 24    | 3.30                      | 43-3/4 | 15-1/4 | 35-1/2  | 24-5/8 | 2 | 0.063          | 0.063 | 57        | 27 x 27     |  |  |
| 26    | 3.69                      | 43-3/4 | 16-1/4 | 35-1/2  | 26     | 2 | 0.063          | 0.063 | 57        | 27 x 27     |  |  |
| 30    | 5.16                      | 43-3/4 | 18-1/4 | 42-1/2  | 30-3/4 | 2 | 0.063          | 0.080 | 75        | 34 x 34     |  |  |
| 33    | 5.94                      | 54-3/4 | 21-1/2 | 42-1/2  | 33     | 2 | 0.100          | 0.080 | 75        | 34 x 34     |  |  |
| 36    | 7.06                      | 54-3/4 | 21-1/2 | 42-1/2  | 36     | 2 | 0.100          | 0.080 | 90        | 34 x 34     |  |  |