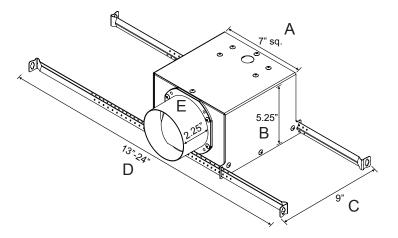

## **Dimensions (inches)**

| ACCESSORY MODEL     |  | 2 | 3 | 4 | 5 | REMARKS |
|---------------------|--|---|---|---|---|---------|
|                     |  |   |   |   |   |         |
|                     |  |   |   |   |   |         |
|                     |  |   |   |   |   |         |
|                     |  |   |   |   |   |         |
| Project: Submitted: |  |   |   |   |   |         |