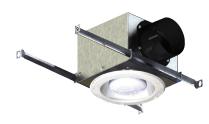

## VL - Vent Light

## Features:

- Longer duct collar for 4" duct
- Extendable hanger bars up to 24"
- 7.5" grill
- Built-in backdraft damper
- 3 bulb options

| Model    | Description                                                |
|----------|------------------------------------------------------------|
| VLH-100  | Vent Light with PAR30 Halogen Bulb                         |
| VLF-100  | Vent Light with Energy Star Rated Compact Fluorescent Bulb |
| VLED-100 | Vent Light with PAR30 LED Bulb                             |